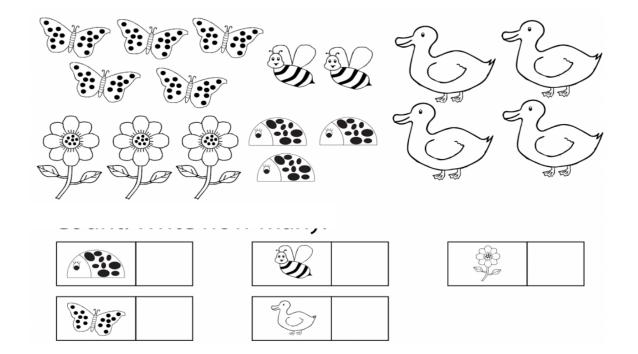

# DELHI PUBLIC SCHOOL, RAIPUR MATHS PRACTICE SHEET (2019-20) CLASS-KGI

I. Fill in the missing numbers.



- II. Write the number that comes after the given number.
  - a) 7 \_\_\_\_

c) 5 \_\_\_\_

b) 3 \_\_\_\_

d) 9 \_\_\_\_

III. Count and write.



|               |             | ber that co   |                   | etween the    | e given n  |             |               |          |  |  |
|---------------|-------------|---------------|-------------------|---------------|------------|-------------|---------------|----------|--|--|
| a) 3 <u> </u> |             |               |                   | c) 7 <u>9</u> |            |             | e) 6 <u> </u> |          |  |  |
| b) 0          |             |               | d) 4 <sub>_</sub> | 6             |            | f) 4 6      |               |          |  |  |
| Dictat        | ion (1 to   | 10)           |                   |               |            |             |               |          |  |  |
|               |             |               |                   |