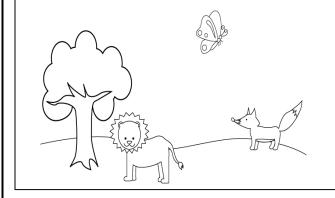

### XI. Pre number concepts.

1. Circle the animal which is nearest to the tree.