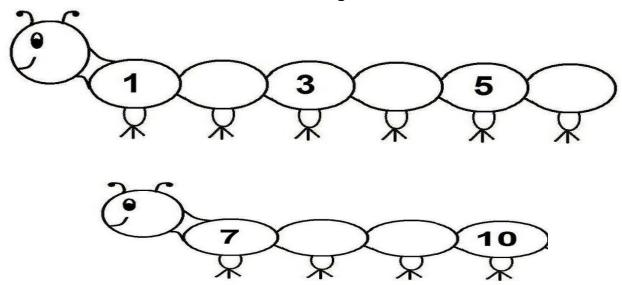

# DELHI PUBLIC SCHOOL, RAIPUR MATHS PRACTICE SHEET (2019-20) CLASS-KGI

I. Fill in the missing numbers.

- II. Write the number that comes after the given number.
  - a) 7 \_\_\_\_

c) 5 \_\_\_\_

b) 3 \_\_\_\_