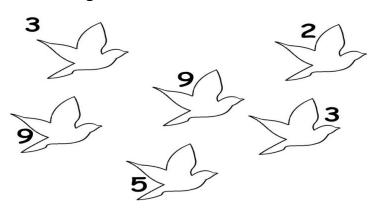

### 3. Colour the birds which are more in number.

5. Circle the fat boy.

| YII W   | rite the num  | nber that comes  | hefore the give | n number    |               |            |               |
|---------|---------------|------------------|-----------------|-------------|---------------|------------|---------------|
| AII. VV |               |                  |                 |             |               |            |               |
|         |               | 9                |                 | 5           |               |            |               |
|         |               |                  |                 |             |               |            |               |
|         |               | 2                |                 | 3           |               |            |               |
|         |               |                  | _               | 4           | 0             |            |               |
|         |               | 6                |                 | 1           | U             |            |               |
|         |               | 4                | _               | 7           |               |            |               |
|         |               | 4                |                 | •           |               |            |               |
|         |               |                  |                 |             |               |            |               |
| XIII. V | Vrite the bac | kward counting   | from 10 to 1.   |             |               |            |               |
|         |               |                  |                 |             |               |            |               |
|         | 10            |                  |                 |             |               |            |               |
|         |               |                  |                 |             |               |            |               |
| XIV. C  | Oraw more s   | mileys to make i | t 9 . XVI. I    | How many ca | andles will y | ou draw to | make it 5 ?   |
|         |               |                  |                 |             |               |            |               |
| \       |               |                  |                 |             |               |            |               |
|         |               |                  |                 |             |               | ^          |               |
|         |               |                  |                 |             | (             | 8          |               |
|         | $\bigcirc$    | $\odot$          | /               |             |               |            |               |
|         |               |                  |                 |             |               |            | $\overline{}$ |
|         | \             |                  |                 |             |               |            | <b>1</b>      |
|         | \             |                  |                 |             |               |            |               |
|         |               |                  |                 |             |               |            | $\supset$     |
|         |               |                  |                 |             |               |            |               |
|         |               |                  |                 |             |               |            |               |
| XV. W   | /rite 1 More  | than and 1 Less  | than for the gi | ven number. | •             |            |               |
|         |               |                  |                 |             | T             |            |               |
|         |               |                  | 1 less          | than        | 1 more th     | nan        |               |
|         |               | 9                |                 |             |               |            |               |
|         |               | -                |                 |             |               |            |               |
|         |               | 7                |                 |             |               |            |               |
|         |               | 4                |                 |             |               |            |               |